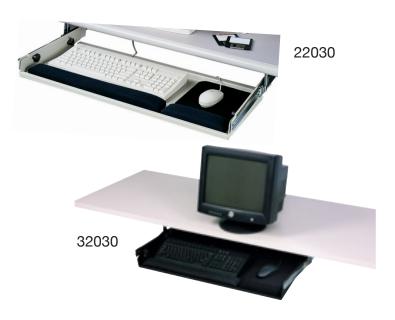

## Mead-Hatcher™ Adjustable Keyboard Drawers

Adjustable steel keyboard drawers that feature a 2.25" height adjustment and a 15° positive/negative tilt range for individual user comfort

- Drawer extends 11" and locks into keying position for hassle-free operation
- Comes with smooth-glide ball bearing slides for easy drawer pullout
- Includes padded wrist rest for additional comfort
- Made from heavy-gauge, static-dissipating steel construction

| SPECIFICATIONS:                         |                 |                 |
|-----------------------------------------|-----------------|-----------------|
| Model No.:                              | 22030           | 32030           |
| Application:                            | Keyboard/Mouse  | Keyboard/Mouse  |
| Track Length: (inch)                    | N/A             | N/A             |
| Color                                   | Pearl Gray      | Black           |
| Dimensions:<br>(W x D x H approx. inch) | 33.125 x 16 x 5 | 33.125 x 16 x 5 |
| Weight: (approx. ounces/lbs.)           | 12 lbs.         | 12 lbs.         |