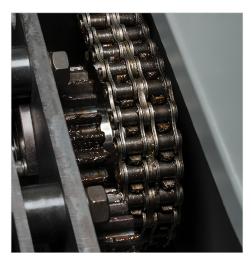

## Features | Benefits

- Powerful hard drive and multimedia combination shredder
- Security Level H-4 | P-3 for the destruction of sensitive information
- Mighty 4.5 Hp continuous duty motor with chain driven operation
- Automatic jam protection- Machine cycles through forward and reverse until shredding is complete
- LED keypad with easy-to-use controls for simple operation
- Rubber shock mounts suspend the cutting head and reduce vibration
- Self-cleaning mode ensures optimal performance
- For safety, the shredder stops when the doors are opened
- Automatic On/Off and Bin-Full Auto Off

Safety features include emergency stop button and key lock to prevent unauthorized use.

Heavy-duty cutting cylinders are designed for high-volume shredding.

Powerful chain-driven motor provides slipfree performance.