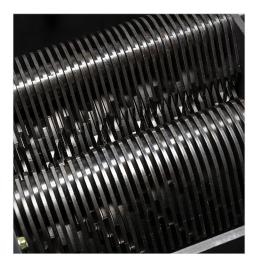

Safety features include emergency stop button and key lock to prevent unauthorized use.

Heavy-duty cutting cylinders are designed for high-volume shredding.

Powerful chain-driven motor provides slipfree performance.