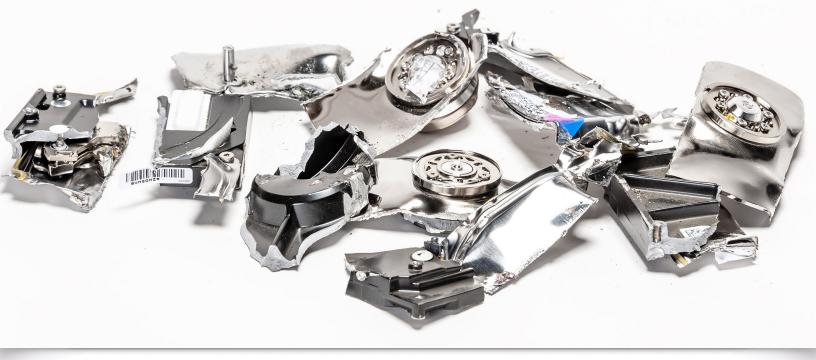

## Hard Drive | Paper Shredder

The PowerTEC® 828 HD Hard Drive Combination Shredder is the perfect machine for safely destroying hard drives, SSDs, cell phones, optical media, and paper. It features a powerful 4.5 Hp. chain driven motor, automatic jam protection, and simple push button operation. This multimedia shredder is rated for Security Level H-4 | P-3 destruction, and is precision engineered to provide many years of trouble-free operation.

Self-Clean Precision Shredder Engineered

**ODAHLE** 

Destroys media devices and documents for complete data security.

LED keypad with easy-to-use controls for simple operation.

l evel

The PowerTEC® 828 Hard Drive Shredder is precision engineered to shred hard drives, SSDs, cell phones, optical media, and paper.