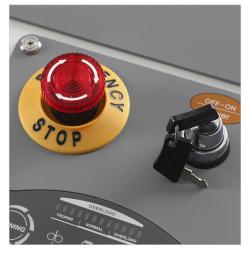

Safety features include emergency stop button and key lock to prevent unauthorized use.

Heavy-duty cutting cylinders are designed for high-volume shredding.

Powerful chain-driven motor provides slipfree performance.