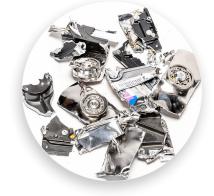

## Hard Drive | Paper Shredder

The PowerTEC® 828 HD Hard Drive Combination Shredder is the perfect machine for safely destroying hard drives, SSDs, cell phones, optical media, and paper. It features a powerful 4.5 Hp. chain driven motor, automatic jam protection, and simple push button operation. This multimedia shredder is rated for Security Level H-4 | P-3 destruction, and is precision engineered to provide many years of trouble-free operation.

Self-Clean Precision Shredder Engineered

**ODAHLE** 

Destroys media devices and documents for complete data security.

LED keypad with easy-to-use controls for simple operation.

l evel

The PowerTEC® 828 Hard Drive Shredder is precision engineered to shred hard drives, SSDs, cell phones, optical media, and paper.