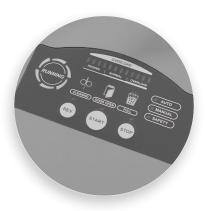

## Features | Benefits

- Powerful hard drive and multimedia combination shredder
- Security Level H-4 | P-3 for the destruction of sensitive information
- Mighty 4.5 Hp continuous duty motor with chain driven operation
- Automatic jam protection- Machine cycles through forward and reverse until shredding is complete
- LED keypad with easy-to-use controls for simple operation
- Rubber shock mounts suspend the cutting head and reduce vibration
- Self-cleaning mode ensures optimal performance
- For safety, the shredder stops when the doors are opened
- Automatic On/Off and Bin-Full Auto Off

Self-Clean Precision Shredder Engineered

**ODAHLE** 

Destroys media devices and documents for complete data security.

LED keypad with easy-to-use controls for simple operation.

l evel

The PowerTEC® 828 Hard Drive Shredder is precision engineered to shred hard drives, SSDs, cell phones, optical media, and paper.